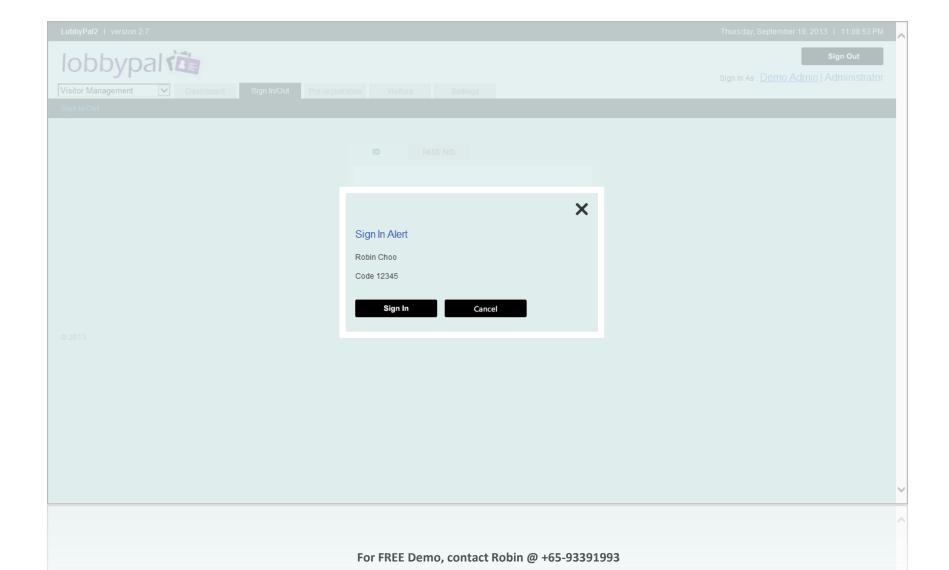

|
|                                | Demo staff |         |          |            |         | 3/9/2013 12:41 PM  |                | Demo Admin | 19/9/2013 10:45 PM |                 | Demo Admin  |
|                                |            |         |          |            |         | 19/9/2013 10:46 PM |                | Demo Admin | 19/9/2013 10:57 PM |                 | Demo Admin  |
|                                |            |         |          |            |         | 19/9/2013 10:57 PM |                | Demo Admin | 19/9/2013 11:07 PM |                 | Demo Admin  |



### Visits Review Report by Stations





#### **Useful Alerts**

- ✓ Visitor sign in alert to host
- ✓ Visitor not sign out alerts
- ✓ Banned visitor sign in alert



## Sign In Alert for Banned Visitors





#### Automation

- ✓ Auto-sign out all visitors at night
- ✓ Auto-import hosts



#### What are the Key Benefits to the Site?

- ✓ Enhances security against terrorism with stricter visitors screening.
- ✓ Generate evacuation list during fire emergencies
- ✓ Generate contact tracing list during flu pandemics (SARS, H1N1)
- ✓ Prevents lost of records by secure cloud storage and backups.



## Possible Deployment

- 1 or multiple sites
- Each site can have 1 or more visitor sign in/out "main" stations.
- Each site can have 1 or more visitor sign in/out "sub" stations.
  - Sub stations are deployed in rooms like the server rooms
  - A visitor has to sign in to a main station in order to sign in to a sub-station within the same site.



#### Sign In Visitor By Scanning Visitor ID





# **E