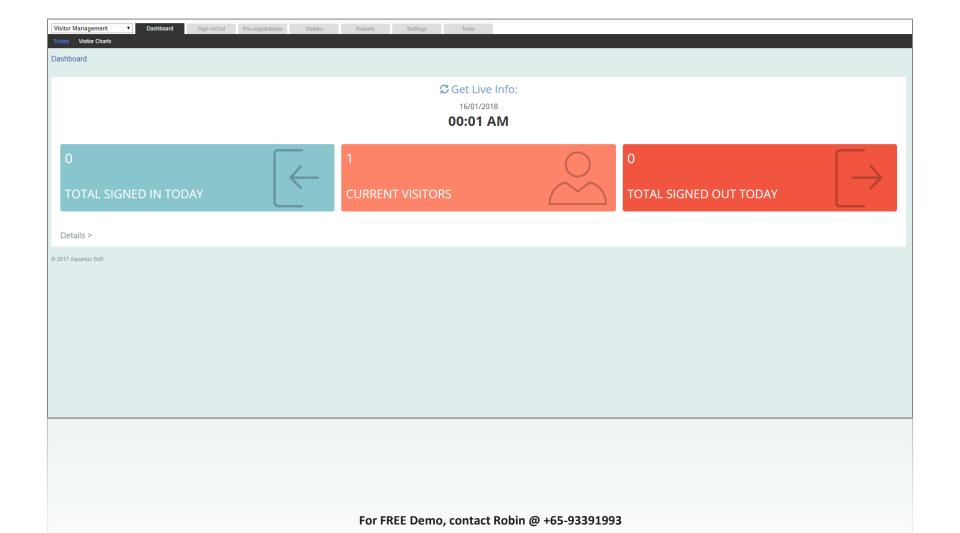

- ✓ Configurable visitor types
- ✓ Configurable fields for each visitor type
- ✓ Configurable purposes of visit
- ✓ Configurable visitor pass IDs
- ✓ Configurable fields for visitor sign in and out records



#### Powerful Features

- ✓ Multiple sites supported
- ✓ Multiple visitor (main and sub) stations per site
- ✓ Visitor pre-registration
- ✓ Capture of visitor photo
- ✓ Printing & pre-printing of visitor pass
- ✓ Barring of visitors
- ✓ Support selecting of areas of visit
- ✓ Issuing of items during visitor sign in and returning of items during visitor sign out
- ✓ Reviewing of visits



## Comprehensive Reports & Charts

- Live Info
- Daily visitor chart
- Monthly visitor chart
- Visitor report by search criteria
- Visitor report by station
- Visit reviews report



#### Live Info





#### Live & Instant Visitor Evacuation List





# **Daily Visitors Chart**





# **Monthly Visitors Chart**



# Generate & Export Visitor Report for Contact Tracing

| it Records : justin ( justin ) |            |         |          |            |         |                    |                |            |                    |                 |             |
|--------------------------------|------------|---------|----------|------------|---------|--------------------|----------------|------------|--------------------|-----------------|-------------|
| ١.                             | Host       | Purpose | Location | Vehicle No | Pass No | In Time            | Sign In Remark | Sign In By | Out Time           | Sign Out Remark | Sign Out By |
|                                | Demo