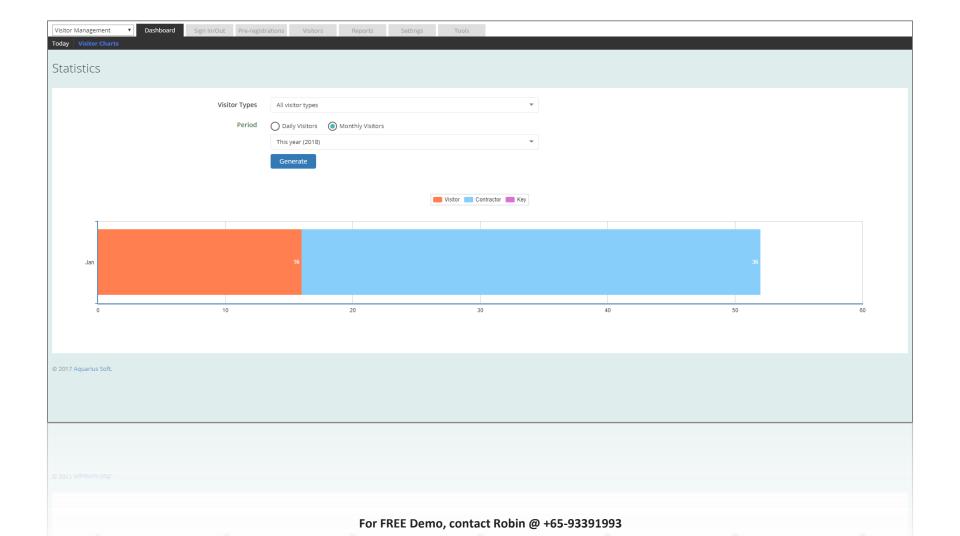

✓ Configurable visitor pass IDs
- ✓ Configurable fields for visitor sign in and out records



#### Powerful Features

- ✓ Multiple sites supported
- ✓ Multiple visitor (main and sub) stations per site
- ✓ Visitor pre-registration
- ✓ Capture of visitor photo
- ✓ Printing & pre-printing of visitor pass
- ✓ Barring of visitors
- ✓ Support selecting of areas of visit
- ✓ Issuing of items during visitor sign in and returning of items during visitor sign out
- ✓ Reviewing of visits



## Comprehensive Reports & Charts

- Live Info
- Daily visitor chart
- Monthly visitor chart
- Visitor report by search criteria
- Visitor report by station
- Visit reviews report



#### Live Info





#### Live & Instant Visitor Evacuation List





# **Daily Visitors Chart**





# **Monthly Visitors Chart**



# Generate & Export Visitor Report for Contact Tracing

| it Records : justin ( justin ) |            |         |          |            |         |                    |                |            |                    |                 |             |
|--------------------------------|------------|---------|----------|------------|---------|--------------------|----------------|------------|--------------------|-----------------|-------------|
| ١.                             | Host       | Purpose | Location | Vehicle No | Pass No | In Time            | Sign In Remark | Sign In By | Out Time           | Sign Out Remark | Sign Out By |
|                                | Demo staff |         |          |            |         | 21/8/2013 11:35 PM |                | Demo Admin | 21/8/2013 1