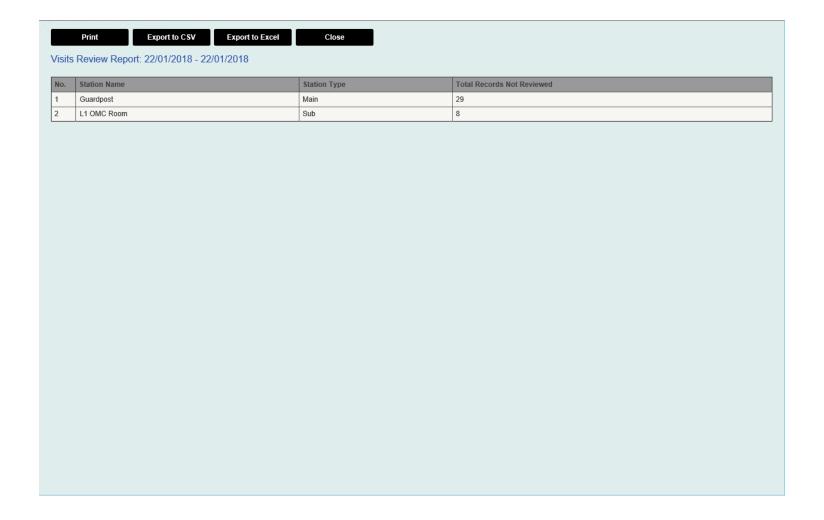

|            |         |          |            |         | 2/9/2013 10:56 PM  |                | Demo Admin | 3/9/2013 12:36 PM  |                 | Demo Admin  |
|                                | Demo staff |         |          |            |         | 3/9/2013 12:41 PM  |                | Demo Admin | 19/9/2013 10:45 PM |                 | Demo Admin  |
|                                |            |         |          |            |         | 19/9/2013 10:46 PM |                | Demo Admin | 19/9/2013 10:57 PM |                 | Demo Admin  |
|                                |            |         |          |            |         | 19/9/2013 10:57 PM |                | Demo Admin | 19/9/2013 11:07 PM |                 | Demo Admin  |



### Visits Review Report by Stations





#### **Useful Alerts**

- ✓ Visitor sign in alert to host
- ✓ Visitor not sign out alerts
- ✓ Banned visitor sign in alert



## Sign In Alert for Banned Visitors





#### Automation

- ✓ Auto-sign out all visitors at night
- ✓ Auto-import hosts



#### What are the Key Benefits to the Site?

- ✓ Enhances security against terrorism with stricter visitors screening.
- ✓ Generate evacuation list during fire emergencies
- ✓ Generate contact tracing list during flu pandemics (SARS, H1N1)
- ✓ Prevents lost of records by secure cloud storage and backups.



## Possible Deployment

- 1 or multiple sites
- Each site can have 1 or more visitor sign in/out "main" stations.
- Each site can have 1 or more visitor sign in/out "sub" stations.
  - Sub stations are deployed in rooms like the server r