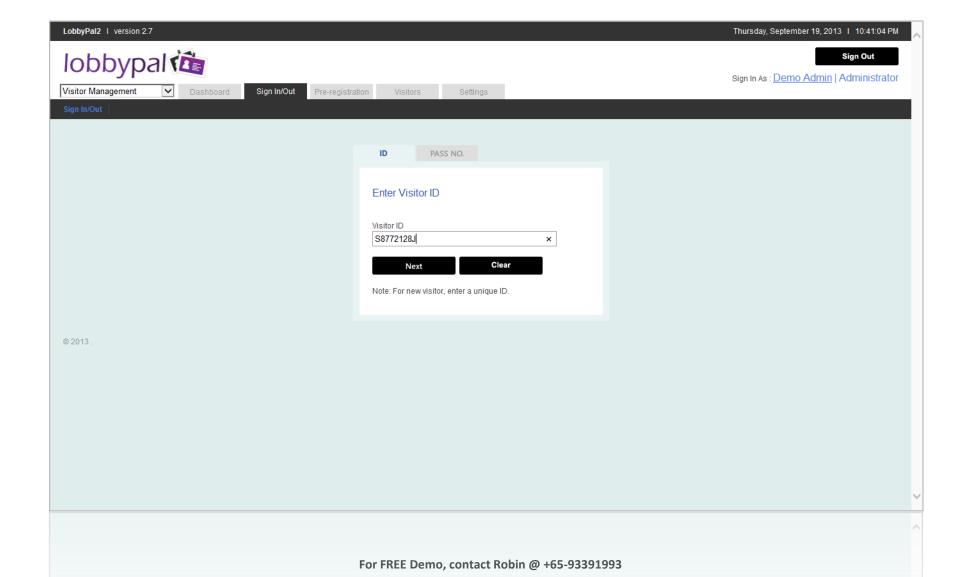

isitors





#### Automation

- ✓ Auto-sign out all visitors at night
- ✓ Auto-import hosts



#### What are the Key Benefits to the Site?

- ✓ Enhances security against terrorism with stricter visitors screening.
- ✓ Generate evacuation list during fire emergencies
- ✓ Generate contact tracing list during flu pandemics (SARS, H1N1)
- ✓ Prevents lost of records by secure cloud storage and backups.



## Possible Deployment

- 1 or multiple sites
- Each site can have 1 or more visitor sign in/out "main" stations.
- Each site can have 1 or more visitor sign in/out "sub" stations.
  - Sub stations are deployed in rooms like the server rooms
  - A visitor has to sign in to a main station in order to sign in to a sub-station within the same site.



#### Sign In Visitor By Scanning Visitor ID





# **Enter/Update Visitor Particulars**

| nyraiz i veisioiiz./       |                                                        | muisuay, September 19, 2013 1 10.42.0      |
|----------------------------|--------------------------------------------------------|--------------------------------------------|
| bbypal                     |                                                        | Sign Out                                   |
|                            |                                                        | Sign In As : <u>Demo Admin</u>   Administr |
| n/Out                      | shboard Sign In/Out Pre-registration Visitors Settings |                                            |
|                            |                                                        |