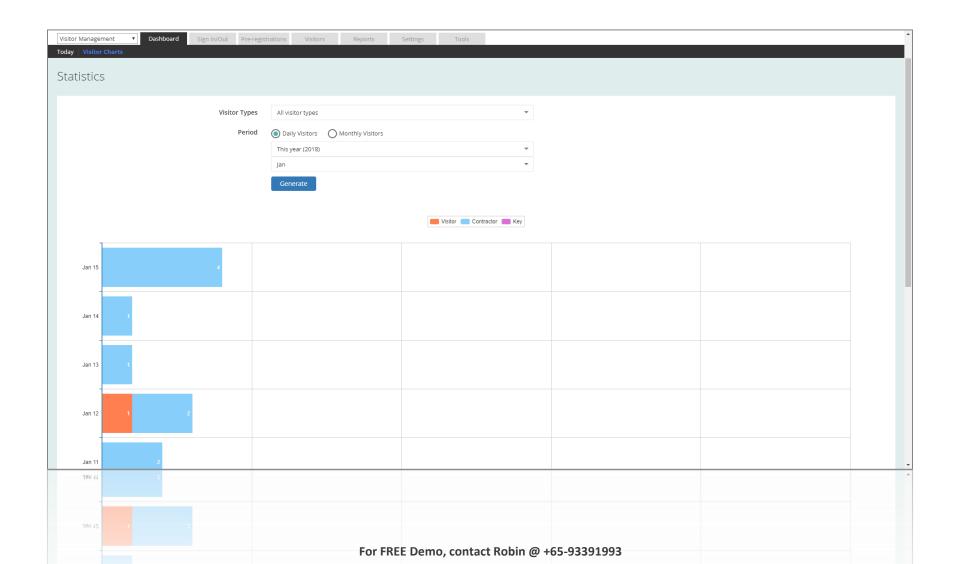

Configurable purposes of visit
- ✓ Configurable visitor pass IDs
- ✓ Configurable fields for visitor sign in and out records



#### Powerful Features

- ✓ Multiple sites supported
- ✓ Multiple visitor (main and sub) stations per site
- ✓ Visitor pre-registration
- ✓ Capture of visitor photo
- ✓ Printing & pre-printing of visitor pass
- ✓ Barring of visitors
- ✓ Support selecting of areas of visit
- ✓ Issuing of items during visitor sign in and returning of items during visitor sign out
- ✓ Reviewing of visits



## Comprehensive Reports & Charts

- Live Info
- Daily visitor chart
- Monthly visitor chart
- Visitor report by search criteria
- Visitor report by station
- Visit reviews report



#### Live Info





#### Live & Instant Visitor Evacuation List





# **Daily Visitors Chart**





# **Monthly Visitors Chart**



# Generate & Export Visitor Report for Contact Tracing

| it Records : justin ( justin ) |            |         |          |            |         |                    |                |            |                    |                 |             |
|--------------------------------|------------|---------|----------|------------|---------|--------------------|----------------|------------|--------------------|-----------------|-------------|
| ١.                             | Host       | Purpose | Location | Vehicle No | Pass No | In Time            | Sign In Remark | Sign In By | Out Time           | Sign Out Remark | Sign Out By |
|                                | Demo staff |         |          |            |         | 21/8/2013 11:35 PM |